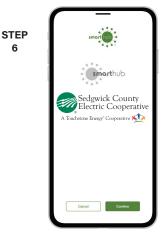

Search for the name [NAME] and tap on our name in the search results list.

Tap the Confirm button to confirm your choice.

| STEP<br>7 | smarthub                                                         |
|-----------|------------------------------------------------------------------|
|           | Email                                                            |
|           | Password                                                         |
|           | Providers Sign In                                                |
|           | Can't access your account?  Con't have an account? Register now, |
|           |                                                                  |
|           |                                                                  |
|           |                                                                  |
|           |                                                                  |
|           | Provider: Mountain Top Electric Version: 3.7.1                   |