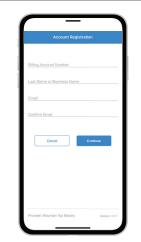

From the SmartHub login screen, look for the link that says Don't have an account? Register now.

Fill out the registration form completely and tap the Continue button.

On the security check screen, answer all of the security questions and tap the Register button again.