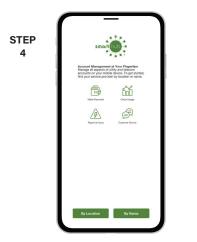

Search for SmartHub and look for the SmartHub icon. Follow the instructions to install the app on your device.

STEP

3

6

9

Once the app installs, tap the SmartHub icon on your device to open the app.

After SmartHub opens to the initial launch screen, tap the appropriate button to search by Name.