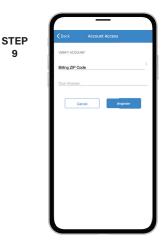

From the SmartHub login screen, look for the link that says Don't have an account? Register now.

Fill out the registration form completely and tap the Continue button.

On the security check screen, answer all of the security questions and tap the Register button again.