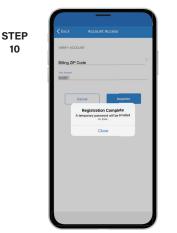

From the SmartHub login screen, look for the link that says Don't have an account? Register now.

Fill out the registration form completely and tap the Continue button.

On the security check screen, answer all of the security questions and tap the Register button again.