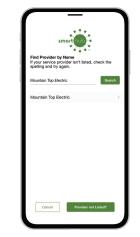

Search for the name [NAME] and tap on our name in the search results list.

Tap the Confirm button to confirm your choice.

| STEP<br>7 | smarthub                                                         |
|-----------|------------------------------------------------------------------|
|           | Email                                                            |
|           | Password                                                         |
|           | Providers Sign In                                                |
|           | Can't access your account?  Con't have an account? Register now, |
|           |                                                                  |
|           |                                                                  |
|           |                                                                  |
|           |                                                                  |
|           | Provider: Mountain Top Electric Version: 3.7.1                   |